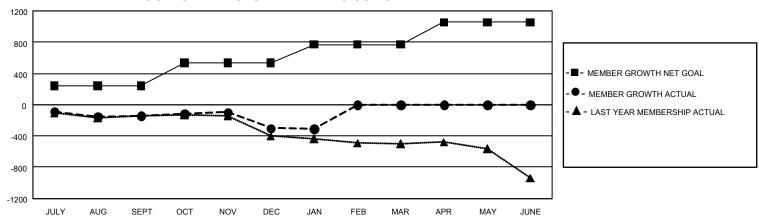

## GOALS AND ACTUAL MEMBERS CUMULATIVE

| DROPPED CLUBS: 13 |       | 353 CLUBS OF 896 ADDED 1<br>OR MORE NEW MEMBERS | GENDER DISTRIBUTION                  |                 |  |
|-------------------|-------|-------------------------------------------------|--------------------------------------|-----------------|--|
|                   |       |                                                 | MALE                                 | 14,152 (69.57%) |  |
|                   |       |                                                 | FEMALE                               | 6,188 (30.42%)  |  |
| DROPPED MEMBERS   |       |                                                 | NON BINARY                           | 1 (0.00%)       |  |
| DECEASED          | 192   |                                                 | PREFER NOT TO ANSWER                 | 1 (0.00%)       |  |
| CLUB CANCELLED    | 43    |                                                 | TOTAL FAMILY UNIT MEMBERS            | s 4,016         |  |
| OTHER             | 1,024 | CLICK HERE FOR                                  |                                      |                 |  |
| TOTAL             | 1,259 | CUMULATIVE MEMBERSHIP DATA                      | FAMILY MEMBERS PAYING HALF DUES 2,04 |                 |  |

## GMT Constitutional Area 1, Group J

REPORT DOES NOT INCLUDE CLUBS IN UNDISTRICTED AREAS.

| Clubs                 |               |           |               | Members               |                          |                         |                                                    |
|-----------------------|---------------|-----------|---------------|-----------------------|--------------------------|-------------------------|----------------------------------------------------|
| RESULTS FOR 2022-2023 |               |           |               | RESULTS FOR 2022-2023 |                          |                         |                                                    |
| QUARTER               | NEW CLUB GOAL | NEW CLUBS | DROPPED CLUBS | QUARTER MI            | EMBER GROWTH NET<br>GOAL | MEMBER GROWTH<br>ACTUAL | DROPPED MEMBERS<br>ACTUAL (including<br>transfers) |
| JULY/AUG/SEPT         | 21            | 0         | 5             | JULY/AUG/SEP1         | T 241                    | 420                     | 522                                                |
| OCT/NOV/DEC           | 27            | 0         | 4             | OCT/NOV/DEC           | 297                      | 479                     | 597                                                |
| JAN/FEB/MAR           | 24            | 0         | 4             | JAN/FEB/MAR           | 231                      | 139                     | 140                                                |
| APR/MAY/JUNE          | 21            | 0         | 0             | APR/MAY/JUNE          | 287                      | 0                       | 0                                                  |