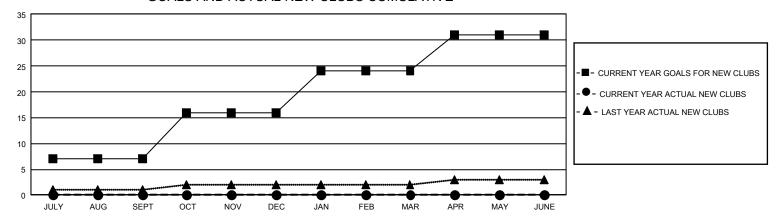

## GOALS AND ACTUAL NEW CLUBS CUMULATIVE

## GMT Constitutional Area 1, Group J

REPORT DOES NOT INCLUDE CLUBS IN UNDISTRICTED AREAS.

| Clubs                 |               |           |               | Members               |                          |                         |                                                    |
|-----------------------|---------------|-----------|---------------|-----------------------|--------------------------|-------------------------|----------------------------------------------------|
| RESULTS FOR 2022-2023 |               |           |               | RESULTS FOR 2022-2023 |                          |                         |                                                    |
| QUARTER               | NEW CLUB GOAL | NEW CLUBS | DROPPED CLUBS | QUARTER MI            | EMBER GROWTH NET<br>GOAL | MEMBER GROWTH<br>ACTUAL | DROPPED MEMBERS<br>ACTUAL (including<br>transfers) |
| JULY/AUG/SEPT         | 21            | 0         | 5             | JULY/AUG/SEP1         | T 241                    | 420                     | 522                                                |
| OCT/NOV/DEC           | 27            | 0         | 4             | OCT/NOV/DEC           | 297                      | 479                     | 597                                                |
| JAN/FEB/MAR           | 24            | 0         | 4             | JAN/FEB/MAR           | 231                      | 139                     | 140                                                |
| APR/MAY/JUNE          | 21            | 0         | 0             | APR/MAY/JUNE          | 287                      | 0                       | 0                                                  |